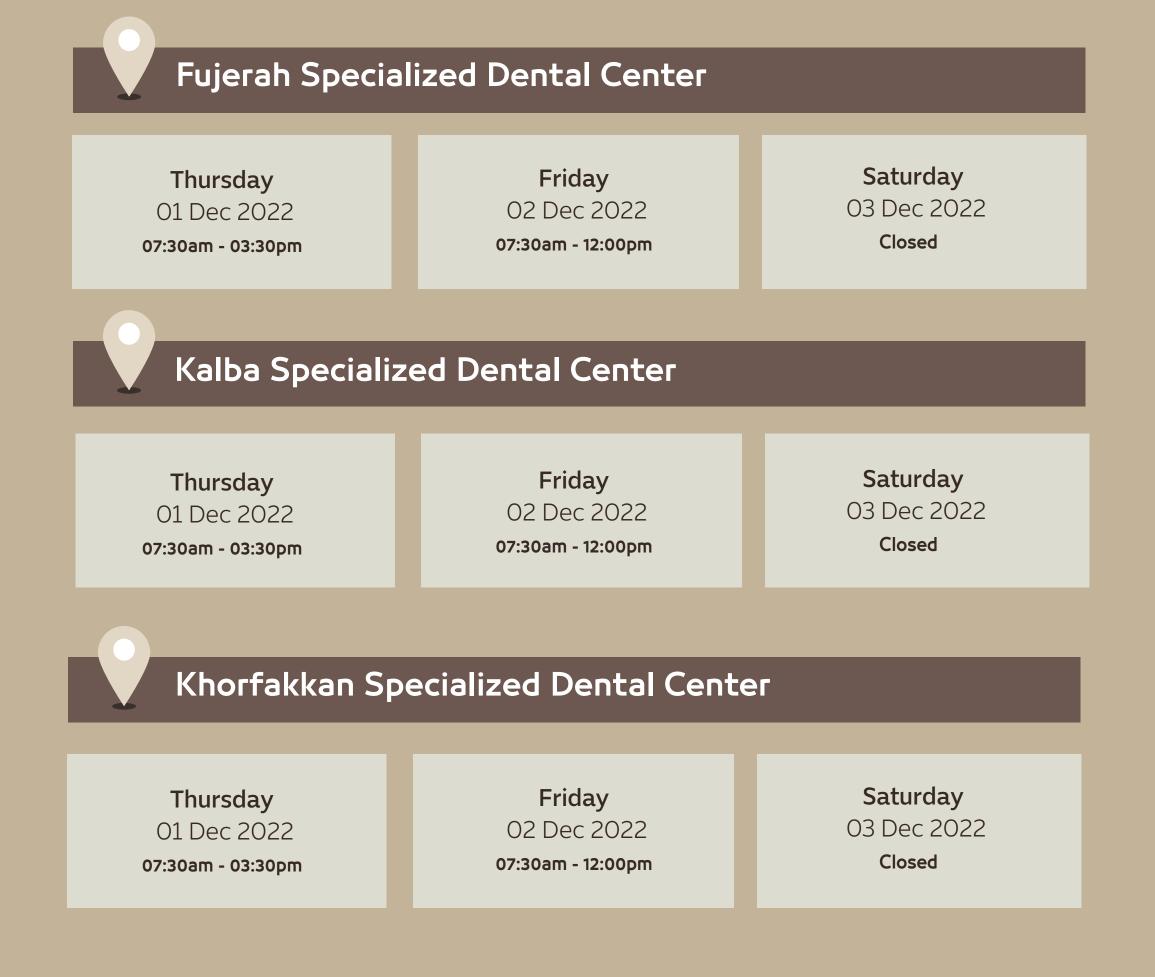

# Working Hours For Specialized Dental Centers

**During National Day vacation** 

#### Sharjah Specialized Dental Center

| Thursday          | Friday            | Saturday    |
|-------------------|-------------------|-------------|
| 01 Dec 2022       | 02 Dec 2022       | 03 Dec 2022 |
| 07:30am - 03:30pm | 07:30am - 12:00pm | Closed      |

#### Ajman Specialized Dental Center

Thursday 01 Dec 2022 07:30am - 03:30pm **Friday** 02 Dec 2022 **07:30am - 12:00pm**  Saturday 03 Dec 2022 Closed

#### UAQ Specialized Dental Center

| Thursday          | Friday            | Saturday    |
|-------------------|-------------------|-------------|
| 01 Dec 2022       | 02 Dec 2022       | 03 Dec 2022 |
| 07:30am - 03:30pm | 07:30am - 12:00pm | Closed      |

Ras Al Khaimah Specialized Dental Center

**Thursday** 01 Dec 2022 **07:30am - 03:30pm**  **Friday** 02 Dec 2022 07:30am - 12:00pm Saturday 03 Dec 2022 Closed