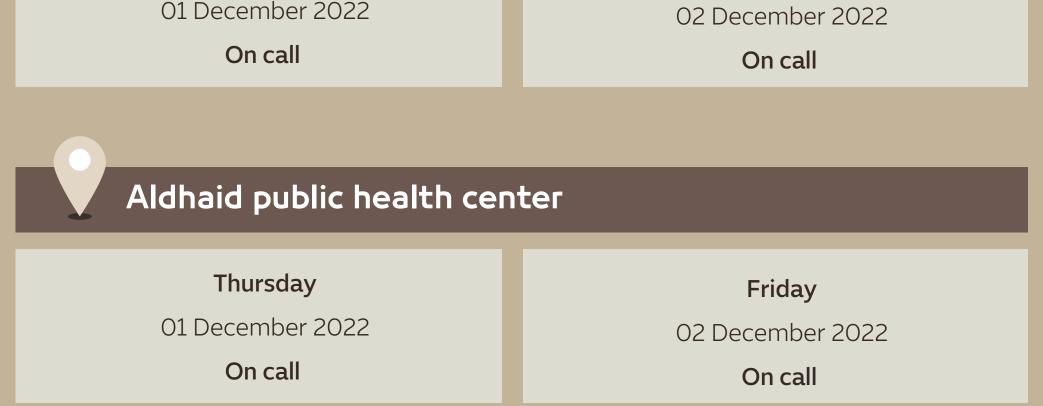

#### Aldhaid Health Center

Thursday

Friday

Saturday

01 December 2022 08:00am - 01:00pm 04:00pm - 10:00pm 02 December 2022 08:00am - 12:00pm 04:00pm - 10:00pm

03 December 2022

08:00am - 01:00pm

04:00pm - 10:00pm