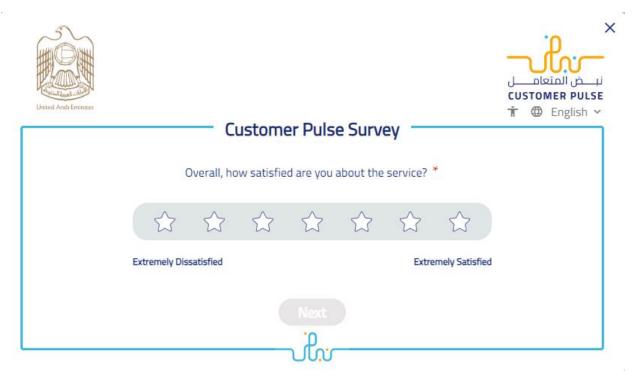

Payment Page

Health Fitness System user guide

FAB

After successful payment **Customer Pulse Survey** pop up is opened on the screen for the customer feedback.

Customer Survey

After submitting the feedback Application submitted with successful payment screen is showing with the options of **Print Fitness Application Form**, **Print Receipt**, **Go to Home** and **Copy Receipt Number**.