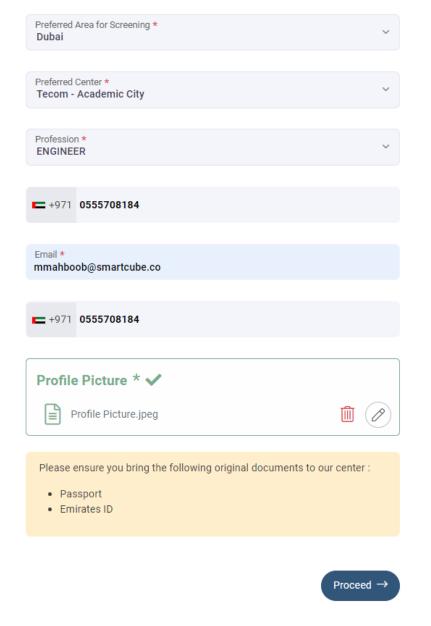

The first section is to select the **Residency Visa Type** and **Residency Visa submitted** for **Examination Of Medical Fitness for Residency Visa**, the second section is to **Retrieve Personal Details** by adding **Unified Number, Date of Birth and Gender** and click on **Verify Applicant** and third section is **Additional Information** by adding **Area, Screening Center, Profession, Mobile Number, Email, Alternate Sponsor Contact Number and Profile Picture** as shown in the figure below.

### **Additional Information**

New Fitness Application

Note (1): Applicant personal details as Emirates Id / Unified Number and Gender will be auto filled based on the UAE pass logged in user.

Note (2): On Verify Applicant contact details as Mobile Number & Email will be auto filled and is in editable mode.

The applicant details page contains **Proceed** button, as shown in above figure.

For the Profile Picture method one is **My Device** and method two is **Scan**; we will start by entering Profile Picture from **My Device** mode. In this case, the user clicks the + icon, as shown in figure below.

| Prof  | ile Picture *                                                                                                      |                           |
|-------|--------------------------------------------------------------------------------------------------------------------|---------------------------|
|       | Use the plus button on the right to<br>upload your document. Supported file<br>types: .jpg .jpeg .png Maximum File | Ŧ                         |
|       | Size: 1MB                                                                                                          | My Device                 |
|       |                                                                                                                    | Scan                      |
| Pleas | e ensure you bring the following original o                                                                        | documents to our center : |
| • F   | Passport                                                                                                           |                           |
| • E   | mirates ID                                                                                                         |                           |
|       |                                                                                                                    |                           |