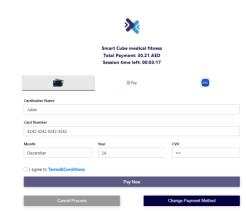

In case, online Payment please follow below steps.

1- Click on the Proceed with Payment button.

2- Enter the Cardholder Name, Card Number, Month, Year and CVV.

3- Click on Pay Now button as shown in figure below.

Payment Page

Health Fitness System user guide

FAB

After successful payment **Customer Pulse Survey** pop up is opened on the screen for the customer feedback.

Customer Survey

After submitting the feedback Application submitted with successful payment screen is showing with the options of **Print Fitness Application Form**, **Print Receipt**, **Go to Home** and **Copy Receipt Number**.