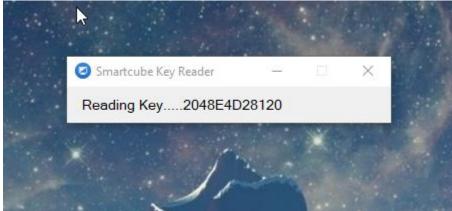

### Login Page

If the type of the user is Company/Typing Center you need to install the Key Reader by clicking on the Download Key Reader link.

After that, you need to open the address key program as shown.