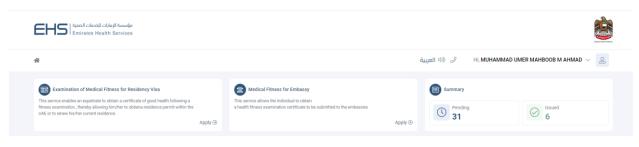

### Log in

User will Logging into the EHS system with UAE PASS as shown in above **Login Page** figure. At first when logging into the EHS system there are three sections in the frame as shown in figure below, namely:

Examination of Medical Fitness for Residency Visa, Medical Fitness for Embassy and Summary.

Home page

### **Fitness Services**

The list of fitness services consists of two operations. The first operation is **My Applications**; the second operation is **Action Required** as shown in figure below.

| Examination of Medical Fitness for Res                                                                                                                         | idency Visa             | Medical Fitness for Embassy                                                               |                                     |         | Summary         |           |                |
|----------------------------------------------------------------------------------------------------------------------------------------------------------------|-------------------------|-------------------------------------------------------------------------------------------|-------------------------------------|---------|-----------------|-----------|----------------|
| This service enables an expatriate to obtain a certific<br>fitness examination, thereby allowing him/her to obta<br>UAE or to renew his/her current residence. |                         | This service allows the individual to obta<br>a health fitness examination certificate to |                                     | Apply ⊙ | C Pending<br>31 | Sissued 6 |                |
| My Applications 37 Action Required 6                                                                                                                           |                         |                                                                                           |                                     |         |                 |           | × Hide Filters |
| Search by Date of Birth O Application                                                                                                                          | n Date                  |                                                                                           |                                     |         |                 |           |                |
| Application Number                                                                                                                                             | From (Application Date) | To (Application Date)                                                                     | Transaction Status<br>Select Status | ~ (     | Q Search        |           |                |
|                                                                                                                                                                |                         |                                                                                           |                                     |         |                 |           |                |

Fitness Services List